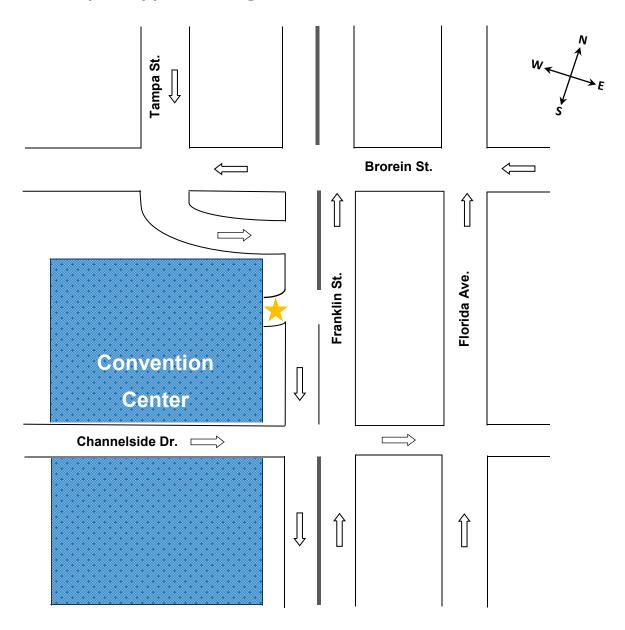

## Tampa Convention Center Map to Upper Loading Dock Entrance - Street Level

Upper Loading Dock Entrance

Tampa Convention Center 333 S. Franklin Street | Tampa, Florida 33602 P 813-274-7761 | 1-800-426-5630 | F 813-274-7859 TCC.Exhibitservices@TampaConventionCenter.com

# Tampa Convention Center Directions to Upper Loading Dock Entrance

### From St. Petersburg, Clearwater (West)

From I-275 N take exit 44 toward Downtown-East West. Merge onto N. Ashley Drive toward Downtown-West. Turn slight left onto ramp. Merge onto N. Tampa Street. Go past Brorein Street and travel under highway. Follow roadway curve to stop sign (Franklin Street). Continue onto S. Franklin Street and take immediate right into the  $\star$  Upper Loading Dock entrance ramp.

#### From Orlando, Lakeland, Plant City, Daytona

Take I-4 West toward Tampa. From I-4 take I-275 South. Take exit 45A toward Downtown. Keep right to take the Ashley Dr. ramp toward Downtown West. Merge onto N. Ashley Drive via the ramp on the left toward Tampa Street. Turn slight left onto ramp. Merge onto N. Tampa Street. Continue south on Tampa Street. Cross Brorein Street and travel under highway. Follow roadway curve to stop sign (Franklin Street). Turn right onto S. Franklin Street and take immediate right into the 🖈 Upper Loading Dock entrance ramp.

#### From Brandon & Riverview

Take Hwy 618 West (Toll Road) to Exit 7 Downtown West. Go west on Brorein Street to Franklin Street. Turn left on Franklin Street. + Upper Loading Dock entrance is 1/2 block south of Brorein Street on right.

## From Ocala & Gainesville

Take I-75 South to Tampa. Merge onto I-275 South via exit 274 toward Tampa/St. Petersburg. Take exit 45A toward Downtown. Keep right to take the Ashley Drive ramp toward Downtown West. Merge onto N. Ashley Drive via the ramp on the left toward Tampa Street. Turn slight left onto ramp. Merge onto N. Tampa Street. Continue south on Tampa Street. Cross Brorein Street and travel under highway. Follow roadway curve to stop sign (Franklin Street). Turn right onto S. Franklin Street. Take immediate right into the  $\star$  Upper Loading Dock entrance ramp.

## From Ruskin, Sarasota, Sun City Center, Apollo Beach, Bradenton (South)

Take I-75 to Exit 256, Highway 618 West (Toll Road). Go west on Brorein Street to Franklin Street. Turn left on Franklin Street.  $\star$  Upper Loading Dock entrance is 1/2 block south of Brorein Street on right.